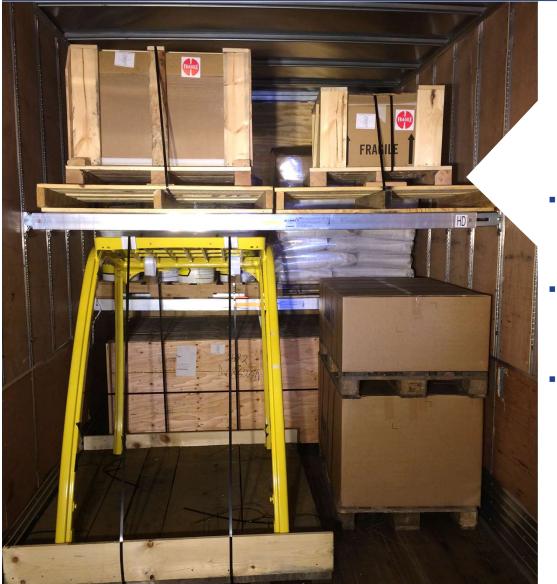

#### NEW TRAILERS HELP REDUCE DAMAGE

HERCULES

- Effective trailer loading is also an area LTL carriers can reduce damage of products which do not stack or mix nicely in a trailer
- Hercules new trailers have retractable load racking system built into the trailer at 2 foot increments
- This allows pallets to be placed above an odd object below without damage to either item