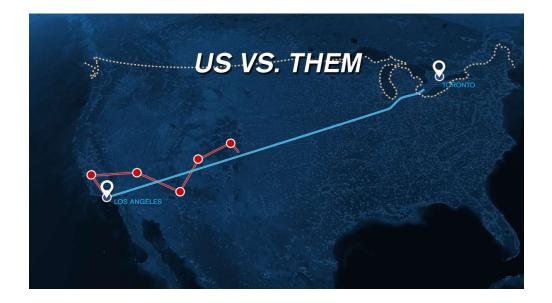

# LTL Shipments

- Hercules focus is cross-border (US-Canada) LTL. Many US domestic lanes are also serviced (Inter and Intra-state)
- Our unique "no break-bulk" structure will help to reduce transit times
- Hercules network reduces damage or misrouting
- Traditional hub-and-spoke networks cause shipments to be touched many times. Each touch presents another opportunity for the shipment to sustain damage