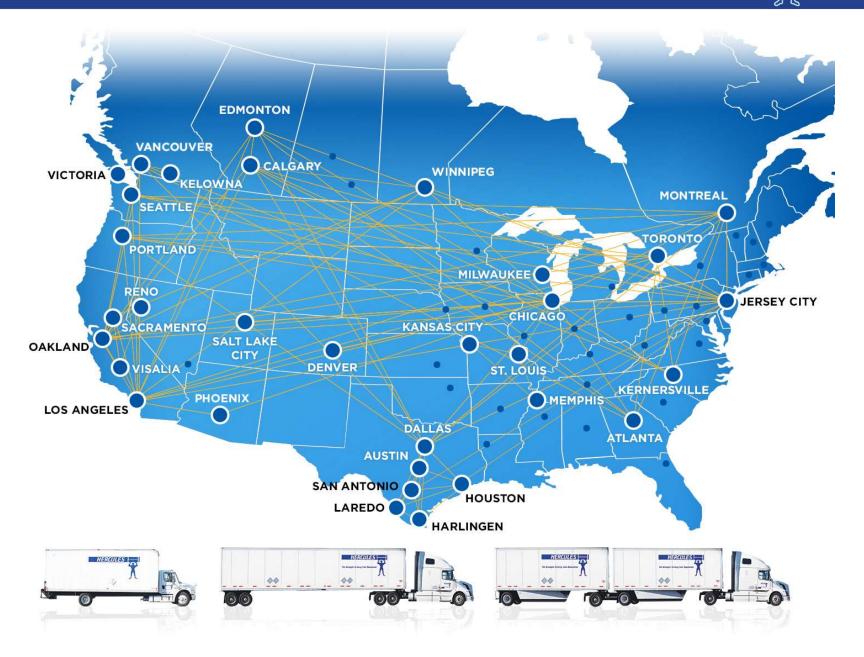

#### **Terminal Map**

HERCULES

HERCULES

## Security Meets Requirements

 $\bigcirc$ 

We operate a network of over 30 terminals across the USA and Canada. The images below showcase just a portion of our extensive terminal network.

Visit http://herculesfreight.com/CMS/TerminalListing to access the complete list of our terminals.