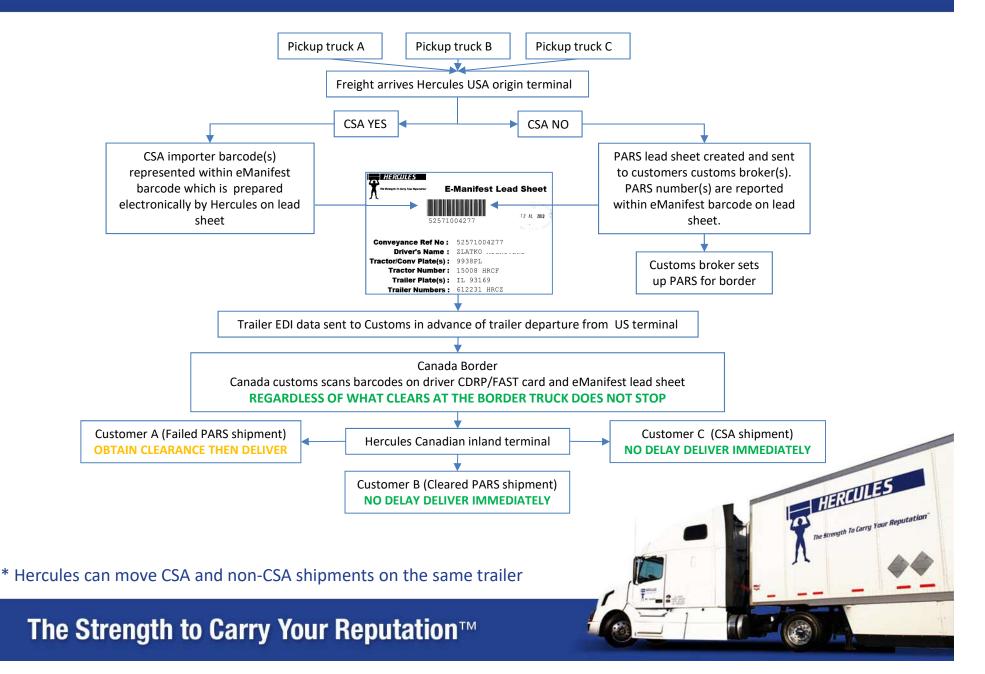

tomatically<br>email to you daily |

#### Live tracing

• Hercules P&D drivers transmit live shipment status updates including who signed for the shipment

• Our website updates shipment status minutes after delivery

Terminals can provide live GPS information as to the drivers position

## Security Meets Requirements



 $\bigcirc$ 

We operate a network of over 30 terminals across the USA and Canada. The images below showcase just a portion of our extensive terminal network.







Visit http://herculesfreight.com/CMS/TerminalListing to access the complete list of our terminals.

# INSIDE OGISTICS CARRIER OF CHOICE

#### Voted by the Market

#### Carrier of choice Award winner for over 10 years



# **Environmentally Friendly Equipment**





## No border delays with eManifest platform



## **Canadian Customs Brokerage**







First LTL carrier to offer Customs Brokerage inhouse

Long-term member of the CSCB (Canadian Society of Customs Brokers)

**Entries** are modes of

performed at all ports, and for all transportation (truck, air, ocean, and rail) by our in-house experts

Our team of **Certified Customs** Specialists can review your past entries for free ensure your company is compliant with CBSA and to make sure you haven't been paying more than you should.



We have 25 years of experience and our specialists can expertly report your shipments to CBSA.



## **Customs Brokerage benefits**

- All your documents imaged & available online in our portal 24/7 (PARS/CCI/B3)
- Certified Customs Specialists are available to answer your questions and provide clients with c